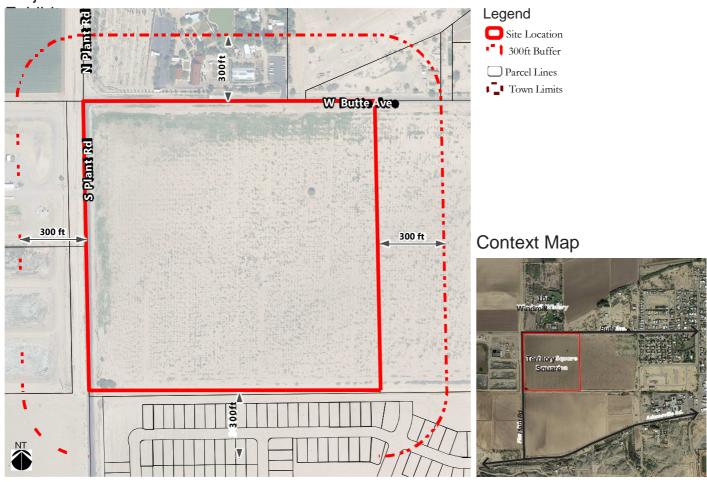

Swaback Partners, pllc on behalf of Florence Artisan Acres, LLC is proposing to develop a 40 acre property owned by Florence Artisan Acres, LLC, located on the southeast corner of Plant Road and Butte Avenue. The proposed development is envisioned to be developed as an extension of complementary uses and activities for the existing Windmill Winery in order to reinforce the brand identity of this very special and unique destination setting. Such uses proposed are a mixed-use environment that includes a diversity of uses from farm fields to retail and commercial development. This location near a future freeway provides an opportunity to integrate agrarian themes with more urban form. Some of the specific uses are residential, commercial, specialty retail, restaurant, mixed-use buildings, and a small Inn with associated casitas. A RV-Resort Vehicle use (limited/short term only related to events) is also being contemplated as an accessory use within the proposed development. To make the proposed development a reality it has to go through the following entitlements:

## **Project Location**

Thank you in advance for your participation. Sincerely,

Jeffrey Denzak, Partner Swaback Partners, pllc

John Shoecraft, Managing Member Harold Christ, Managing Member Kevin Brooks, Managing Member Florence Artisan Acres, LLC